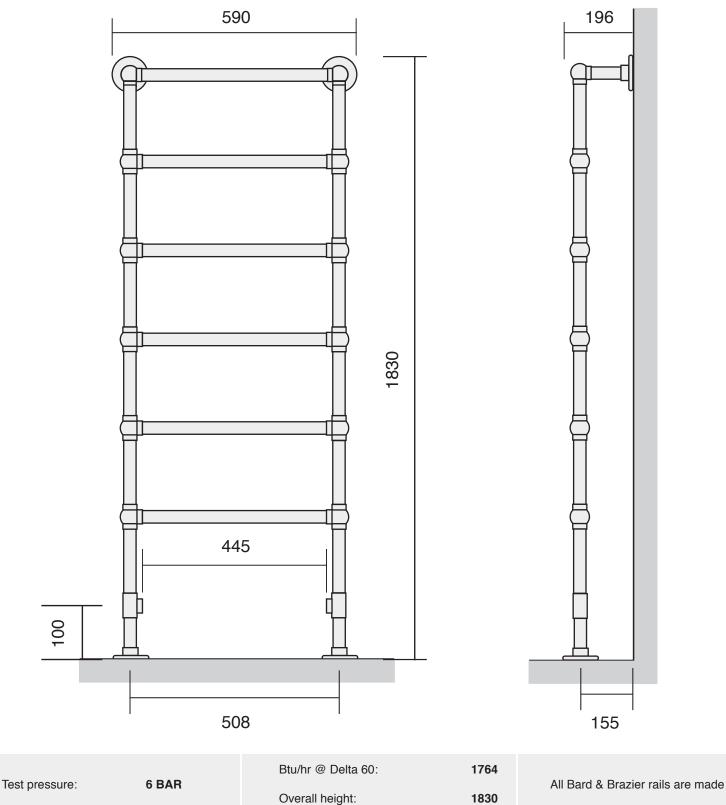

BARD & BRAZIER LEFROY BROOKS TOWEL WARMERS TECHNICAL DATA PRODUCT CODE: LB3206

All dimensions are in mm and may vary + - 5mm as they are hand made, hand soldered and polished

in England from high quality brass and can be used on any system

| Connections:                                                                           | 1/2" FI                |                        |      |
|----------------------------------------------------------------------------------------|------------------------|------------------------|------|
| Heat output determined in                                                              | accordance with EN 442 | Face to face tappings: | 445  |
|                                                                                        |                        | Tube Ø mm:             | 31.8 |
| Rard & Braziar Limitad Excelsion Works, Euro Streat Birmingham, West Midlands, B18,74D |                        |                        |      |

Width over flange:

Overall projection:

590

196

T: +44 (0) 121 270 2222 F: +44 (0) 121 270 2223 E: info@bardbrazier.co.uk www.bardbrazier.co.uk

**3 BAR** 

Max working pressure:

Max working temperature: 100°C