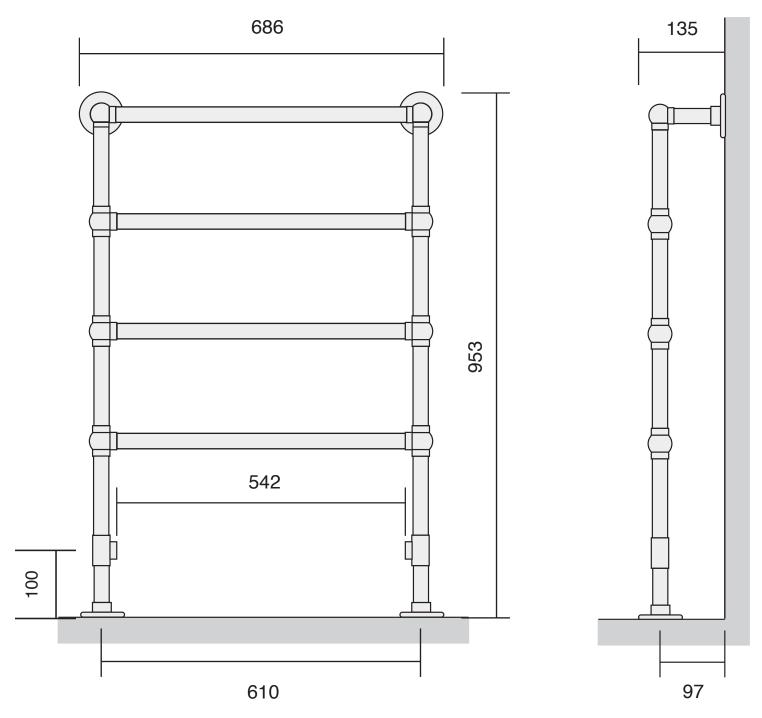

BARD & BRAZIER LEFROY BROOKS TOWEL WARMERS TECHNICAL DATA PRODUCT CODE: LB3203

All dimensions are in mm and may vary + - 5mm as they are hand made, hand soldered and polished

|                                                  |          | Btu/hr @ Delta 60:     | 745 |
|--------------------------------------------------|----------|------------------------|-----|
| Test pressure:                                   | 6 BAR    | Overall height:        | 953 |
| Max working pressure:                            | 3 BAR    | overall height.        | 550 |
|                                                  | . 100° O | Width over flange:     | 686 |
| Max working temperature: 100°C                   |          | Overall projection:    | 135 |
| Connections:                                     | 1/2" FI  |                        |     |
| Heat output determined in accordance with EN 442 |          | Face to face tappings: | 542 |
|                                                  |          | Tube Ø mm:             | 25  |