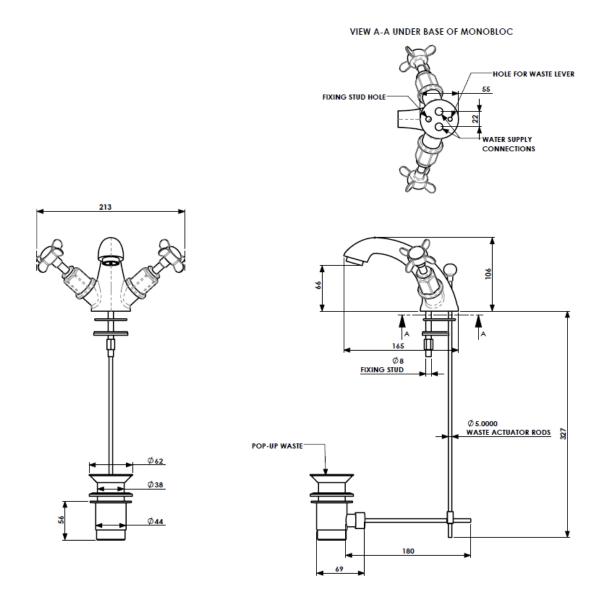

## Tap Collection

CIBC-MONO-X-CP

## TOP MONOBLOC BASIN MIXER CHROME PLATED

We recommend that all products are purchased with the assistance of a specialist bathroom retailer and always installed by an experienced installer who is a member of a recognized association. All sizes quoted are nominal: items may vary by plus or minus 2% against the figures quoted. When planning installations where dimensions are critical, it is essential that the space allowed for individual items is physically checked. The Cast Iron Bath Company cannot be held liable for any costs associated with items not fitting in any given area. The contents of this statement are based on information correct at the time of publication. We reserve the right to make alterations and changes in product characteristics, fixing, packaging, operation etc at any time without notice.