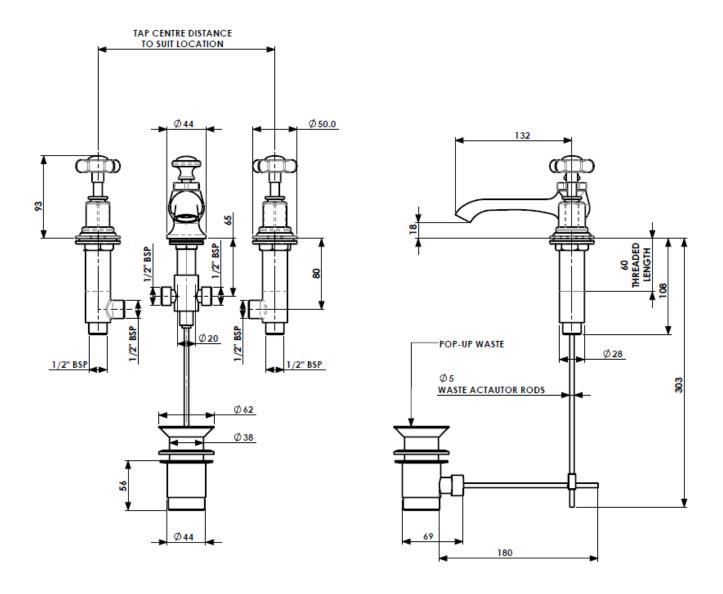

| Ceramic Collection |                                           |
|--------------------|-------------------------------------------|
| CIBC-3HBM-X-CP     | TOP MONOBLOC BASIN MIXER<br>CHROME PLATED |