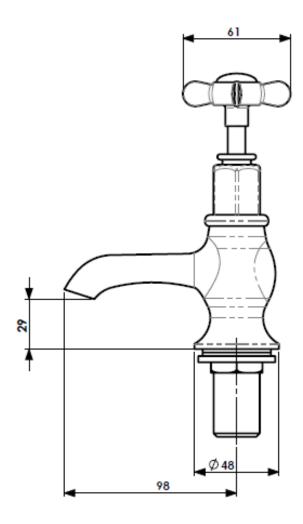

| Tap Collection   |                                                                                  |
|------------------|----------------------------------------------------------------------------------|
| CIBC-3/4-BP-X-CP | 3/4" BSP BASIN PILLAR TAP<br>CHROME PLATED<br>KIT COMPRISES TWO TAPS AS<br>SHOWN |