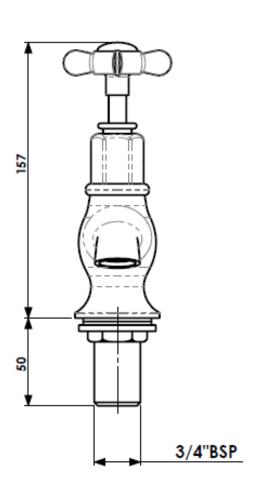

| Tap Collection   |                                                                                  |
|------------------|----------------------------------------------------------------------------------|
| CIBC-3/4-BP-X-CP | 3/4" BSP BASIN PILLAR TAP<br>CHROME PLATED<br>KIT COMPRISES TWO TAPS AS<br>SHOWN |